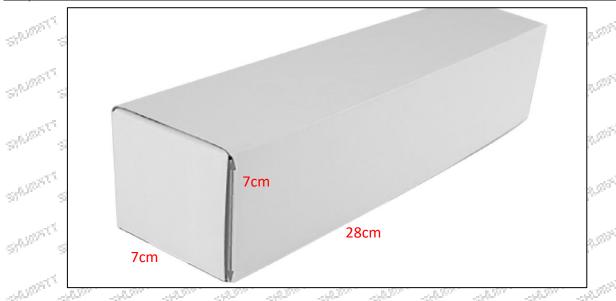

ket, nozzle protective cover, fuel injector house protective cover, solenoid valve protective cover, VCI anti-rust bag, and air bubble bag to avoid personal injury.

▲ O-ring and gasket are disposable installation accessories, and need to be replaced for - F1860s erandi<sup>ni</sup> 100 C

▲ The nozzle protective cover, the injector house protective cover, and the solenoid valve protective cover are recyclable accessories that can be reused.

▲ VCI anti-rust bags and bubble bags are non-degradable materials, please dispose of them properly after using.

▲ The injector and the installation parts should be coated with appropriate sealing oil during installation.

#### (2) Injector Box Size

Mob/WhatsApp: +86 13410541523 Tel: +8675523215133 Email: ruby@shumatt.com Website: www.shumatt.com





| No.  | Name         | Injector Package Size (cm) |
|------|--------------|----------------------------|
| 10°1 | Injector Box | 28*7*7.50                  |

#### 1.9.0445120047 Injector's Testing Standard and Certificate

We can provide the factory quality inspection test report of each injector to ensure that each injector delivered meets the engine performance indicators.



### 1.10.0445120047 Injector's Warranty Instructions

#### (1) . Product Warranty Conditions and Instructions

It is necessary to provide pictures, videos, or test reports detected by the injector inspection equipment when the injector is abnormal during use as evidence to feed back to the salesman.

Abnormal conditions are properly explained such as: 1.Smoke, 2. Engine shake, 3. Difficulty starting the engine,