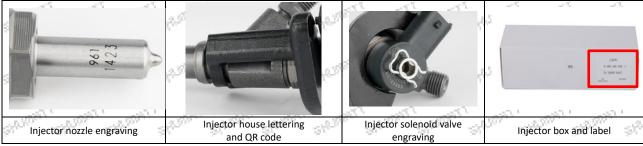

oduct installation steps to install, such as injector stroke test, injector solenoid valve tightening torque, injector nozzle tightening torque,

- Pin-

#### (3) Injector Inspection

The factory inspection of the injector is undergone full inspection, random inspection, and batch inspection three inspections. Different brands of test benches are used to test the same fuel injector for a total of no less than three times for factory inspection, and the fuel injector installation testing environment are progressed in dust-free workshop.

#### 1.7. 0445120047 Injector's Customized Service

(1) Injector's Customized Service: Meet the customized needs of OEM manufacturers for shell lettering, logo engraving, injector internal packaging, injector external packaging and labels customized, etc.



#### (2) Injector's Customized Service Requirements:

The purchased of customized injector are not less than 10 pieces. The purchased of customized injector are not less than 10 pieces.

Customized injector packages no less than 1000 pieces.

Customized products involve the need of specify logo, the OEM manufacturer needs to provide trademark authorization and the sample of logo image file.

▲ Once the customized fuel injector is sold, it cannot be returned or exchanged if there is no quality problems.

#### 1.8.0445120047 Injector's Packing List and Package Size

#### (1) Injector Spare Parts List

| 1000 | 4.1  | 2000   | 1,000,000 | 1,000,000 | 1,000,000 | 1000000 | 4,000,000   | 4000000 | 460000 | 44547 |    |
|------|------|--------|-----------|-----------|-----------|---------|----