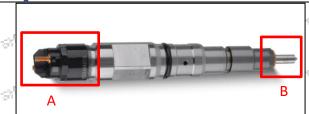

ehicle engine maintenance manual.

Injector failure caused by not complying with the intake system fit clearance and exhaust system fit clearance requirements specified in the vehicle engine maintenance manual.

Failure to replace the consumable parts and the fitting clearance of the oil inlet system pipeline and the fuel injector connection in accordance with the fuel intake system specified in the vehicle engine maintenance manual.

#### 1.11.0445120047 Injector's Manufacturer

Injector's manufacturer: Shenzhen Shumatt Technology Co., Ltd

#### 2.0445120047 Injector Technical Support

#### 2.1.0445120047 Injector's Part Number Location

1) E.g.: The injector part number see as follows

Mob/WhatsApp: +86 13410541523 Tel: +8675523215133

Email: ruby@shumatt.com Website: www.shumatt.com





| No.                                    | Name                                       |
|----------------------------------------|--------------------------------------------|
| ************************************** | brand, logo, part number,<br>series number |
| B                                      | nozzle part number                         |

#### 2.2.0445120047 Injector's Application Scenarios

Common rail system is an oil supply method refers to the diesel oil from the fuel tank sucked out by the gear pump through the oil-water separator and the gear pump to diesel fine filter, high-pressure pump, common rail pipe, and fuel injector, all together with the closed-loop fuel supply system composed of sensors and ECU that completely separates the generation of injection pressure an